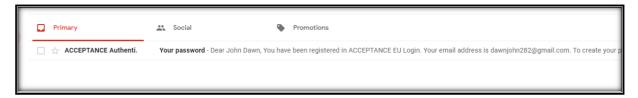

Please check your mailbox and wait for an email containing the instructions to set your password for your EU Login Account. This step can take several minutes.

Upon reception of the email from EU Login Acceptance, open it