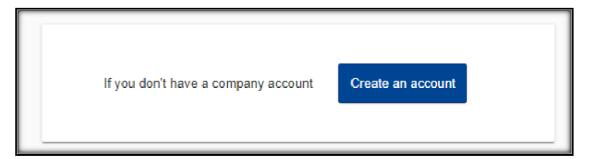

#### b. Create a company account

**Important**: only one account per company must be created. If one of your colleagues has already created your company account, please contact that person to be invited to the account. Invitations are managed via the User Management section of the portal.

Click on the Blue button "Create an account"

A disclaimer reminding you that an EU Login account is needed is displayed.

Click "Continue"