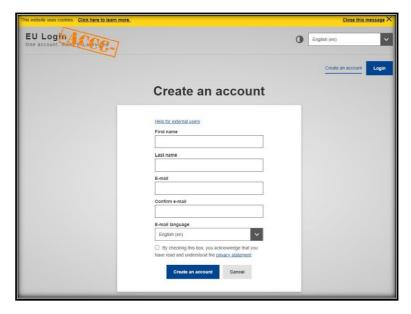

#### a. Navigate to the EU Login registration page

From your web browser, navigate to:

hiips://ecas.acceptance.ec.europa.eu/cas/eim/external/register.cgi

The following page is be displayed

#### b. Complete your profile

Fill in your name, last name, enter and confirm your email address and choose a preferred language to receive instructions by email.