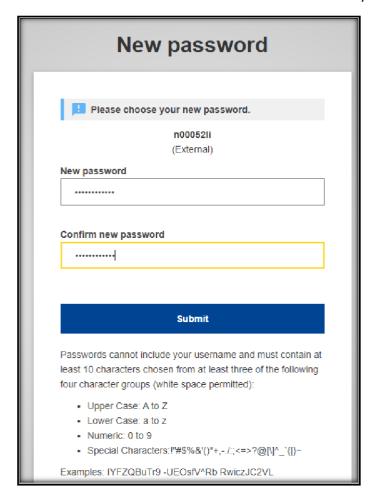

#### f. Set your password

Click on the link contained in the instructions email to set your password.

Respect the rules described at the bottom of the page.