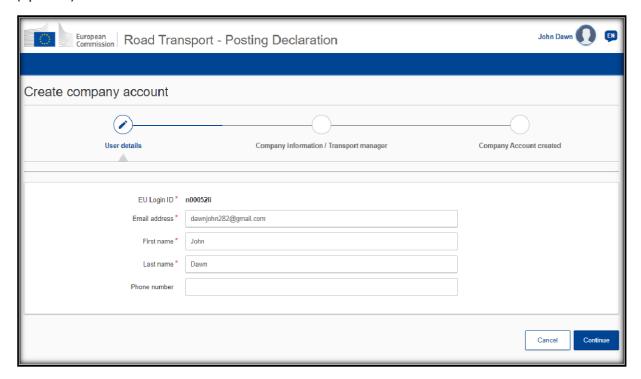

d. Complete your user profile in the Road Transport Posting Declaration portal

All your user details are retrieved from your EU Login profile. You can enter a phone number (optional).

Click on "Continue"