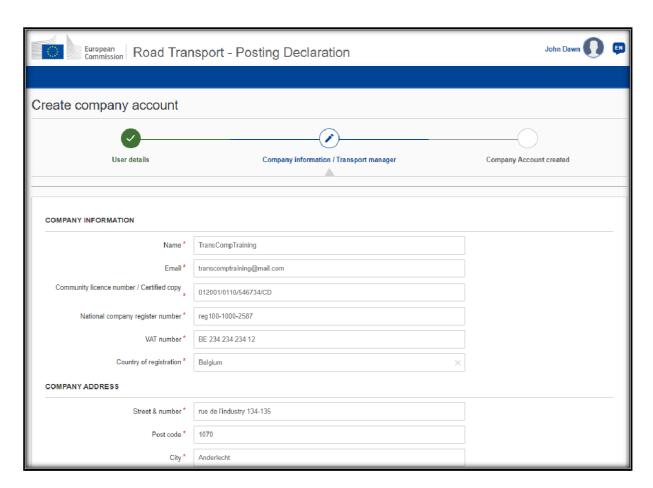

#### e. Complete your Company Information

Fill in all mandatory fields marked with a red star.

Remark: The National Company Register Number and its country of registration uniquely identify a company. On the production portal, the Community License Number as well as the VAT number will be optional. If you do not have a Community License Number or a VAT number, enter your National Company Number is those fields in order to continue.

Remark: On the production portal, the Certificate of Competence for the Transport Manager will be optional. If your transport manager does not have a certificate of competence, enter any value in the field to continue.

Once you have completed your company profile, click on "Continue"