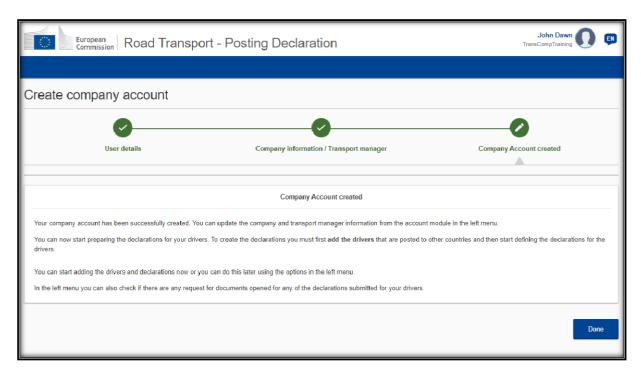

#### f. Access your new company account

Your company account is created. Click on "**Done**" to access your account and invite your colleagues to join the portal.