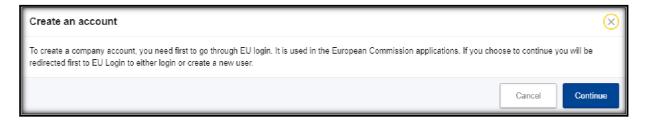

Click on the Blue button "Create an account"

A disclaimer reminding you that an EU Login account is needed is displayed.

Click "Continue"