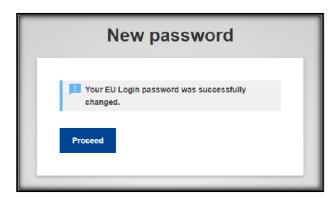

#### Click on "Submit"

A confirmation message will be displayed. Your EU Login account is fully registered.

Click "Proceed" to continue.

- 2. Create a company account on the Road Transport Posting Declaration portal
  - a. Navigate to the Road Transport Posting Declaration portal