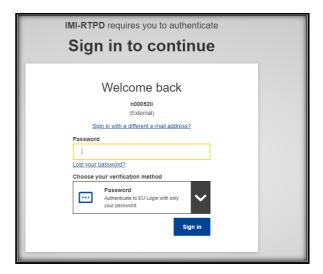

#### c. Sign-in using your EU Login account

If you are already signed-in, this step will be skipped automatically. If you are not yet signed-in, please follow the instructions.

Enter your password and click on "Sign in"