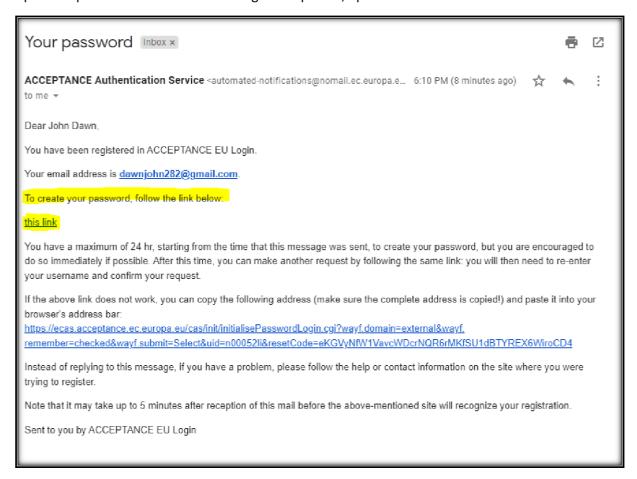

Please check your mailbox and wait for an email containing the instructions to set your password for your EU Login Account. This step can take several minutes.

Upon reception of the email from EU Login Acceptance, open it

#### f. Set your password

Click on the link contained in the instructions email to set your password.

Respect the rules described at the bottom of the page.