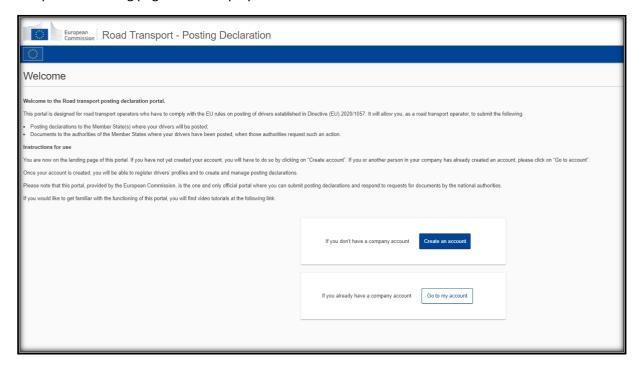

From your web browser, navigate to:

https://www.postingdeclaration.eu/landing

The portal's landing page will be displayed.

Click on the Blue button "Create an account"

A disclaimer reminding you that an EU Login account is needed is displayed.

Click "Continue"